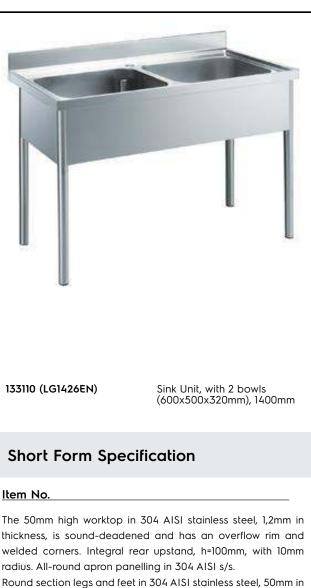

# Electrolux PROFESSIONAL

Premium Preparation 1400 mm Sink Unit with 2 Bowls

Round section legs and feet in 304 AISI stainless steel, 50mm in diameter. Height-adjustable feet (+0-50mm).

Single-pressed, sound-deadened bowls mm 600x500x300h with overflow pipe and drain hole (2").

## Key Information:

| External dimensions, Width:  |  |
|------------------------------|--|
| 133110 (LG1426EN)            |  |
| External dimensions, Depth:  |  |
| External dimensions, Height: |  |
| Upstand Dimensions, Height:  |  |
| Upstand Dimensions, Depth:   |  |
| Upstand Dimensions, Radius:  |  |
| Bowls number                 |  |
| Bowl dimensions              |  |
| Worktop thickness:           |  |
| Net weight:                  |  |

1400 mm 700 mm 900 mm 100 mm 13 mm R=10 2 600x500xH320 50 mm 46 kg

> Premium Preparation 1400 mm Sink Unit with 2 Bowls

The company reserves the right to make modifications to the products without prior notice. All information correct at time of printing.