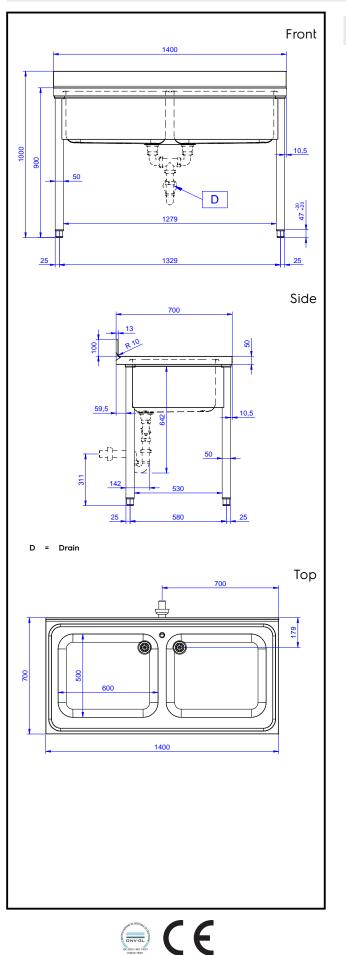

#### Construction

- 100 mm upstand with 10 mm radioused corner and 13 mm deep, designed to be used against a wall.
- Round section legs with feet in 304 AISI stainless steel, 50 mm in diameter, adjustable in height by +0/-40 mm.
- 50 mm thick lower shelf, in 304 AISI stainless steel, can be easily slotted into position, 200 mm from the floor.
- Delivered in knock-down package.
- Wide range of taps are available to suit every need.
- Heavy duty construction entirely in AISI 304 stainless steel to offer maximum durability.

## Key Information:

| External dimensions, Width:  |  |
|------------------------------|--|
| 133110 (LG1426EN)            |  |
| External dimensions, Depth:  |  |
| External dimensions, Height: |  |
| Upstand Dimensions, Height:  |  |
| Upstand Dimensions, Depth:   |  |
| Upstand Dimensions, Radius:  |  |
| Bowls number                 |  |
| Bowl dimensions              |  |
| Worktop thickness:           |  |
| Net weight:                  |  |

1400 mm 700 mm 900 mm 100 mm 13 mm R=10 2 600x500xH320 50 mm 46 kg

> Premium Preparation 1400 mm Sink Unit with 2 Bowls

The company reserves the right to make modifications to the products without prior notice. All information correct at time of printing.